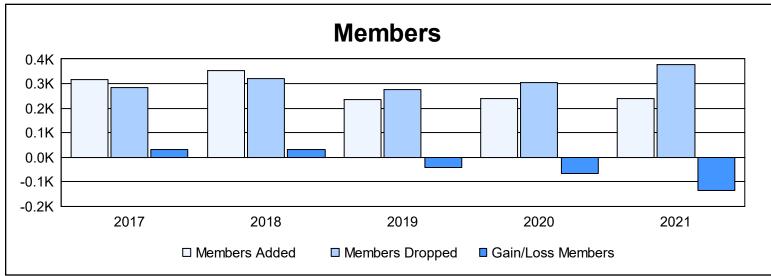

District 2 S2 As of June 2021 Cumulative

| Year      | New<br>Clubs | Dropped<br>Clubs | Gain/<br>Loss<br>Clubs | New<br>Members | Charter<br>Members | Reinstate<br>Members | Transfer<br>Members | Total<br>Member<br>Added | Total<br>Members<br>Dropped | Gain/<br>Loss<br>Members |
|-----------|--------------|------------------|------------------------|----------------|--------------------|----------------------|---------------------|--------------------------|-----------------------------|--------------------------|
| 2016-2017 | 3            | 0                | 3                      | 215            | 84                 | 7                    | 10                  | 316                      | 285                         | 31                       |
| 2017-2018 | 3            | 2                | 1                      | 244            | 98                 | 4                    | 5                   | 351                      | 320                         | 31                       |
| 2018-2019 | 2            | 2                | 0                      | 167            | 47                 | 12                   | 10                  | 236                      | 277                         | -41                      |
| 2019-2020 | 2            | 2                | 0                      | 181            | 43                 | 9                    | 4                   | 237                      | 304                         | -67                      |
| 2020-2021 | 1            | 3                | -2                     | 197            | 22                 | 21                   | 1                   | 241                      | 376                         | -135                     |
| Average   | 2            | 2                | 0                      | 201            | 59                 | 11                   | 6                   | 276                      | 312                         | -36                      |