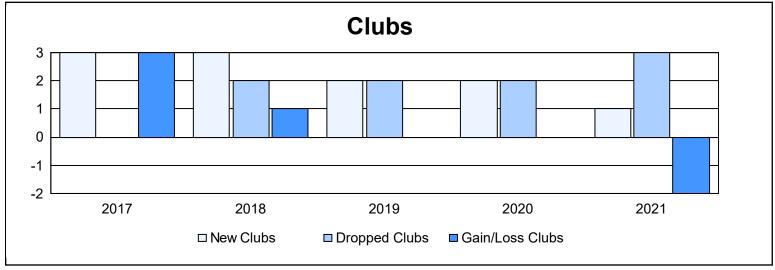

District 2 S2 As of June 2021 Cumulative

| Year      | New<br>Clubs | Dropped<br>Clubs | Gain/<br>Loss<br>Clubs | New<br>Members | Charter<br>Members | Reinstate<br>Members | Transfer<br>Members | Total<br>Member<br>Added | Total<br>Members<br>Dropped | Gain/<br>Loss<br>Members |
|-----------|--------------|------------------|------------------------|----------------|--------------------|----------------------|---------------------|--------------------------|-----------------------------|--------------------------|
| 2016-2017 | 3            | 0                | 3                      | 215            | 84                 | 7                    | 10                  | 316                      | 285                         | 31                       |
| 2017-2018 | 3            | 2                | 1                      | 244            | 98                 | 4                    | 5                   | 351                      | 320                         | 31                       |
| 2018-2019 | 2            | 2                | 0                      | 167            | 47                 | 12                   | 10                  | 236                      | 277                         | -41                      |
| 2019-2020 | 2            | 2                | 0                      | 181            | 43                 | 9                    | 4                   | 237                      | 304                         | -67                      |
| 2020-2021 | 1            | 3                | -2                     | 197            | 22                 | 21                   | 1                   | 241                      | 376                         | -135                     |
| Average   | 2            | 2                | 0                      | 201            | 59                 | 11                   | 6                   | 276                      | 312                         | -36                      |